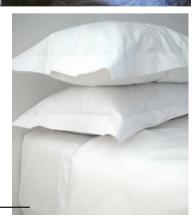

## SIZE COUNTS

The 100% cotton, 200 thread count Oxford duvet cover set comes in different sizes, from single to super king (R397 to R750).

#### THE BASICS Standard and king pillows (R139 to R337) and micro-fibre duvet inners (single to super king; R500 to R920).