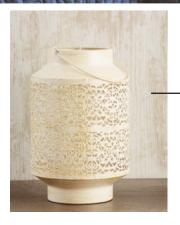

#### LIGHT SOURCE

Choose items in soft shades, like this cut-out metal lantern (16 x 24.5cm; R325).