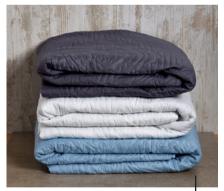

## A SOFT TOUCH

These diamond throws with tassels (120 x 150cm; R325 each) are super soft. Available in four colours

ADDED TEXTURE These micro-fibre quilts (220 x 240cm; R399 each) are available in grey, white and duck egg.