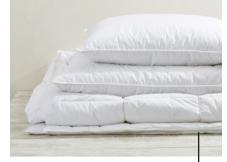

#### THE BASICS Standard and king pillows (R139 to R337) and micro-fibre duvet inners (single to super king; R500 to R920).

## A SOFT TOUCH

These diamond throws with tassels (120 x 150cm; R325 each) are super soft. Available in four colours

ADDED TEXTURE These micro-fibre quilts (220 x 240cm; R399 each) are available in grey, white and duck egg.