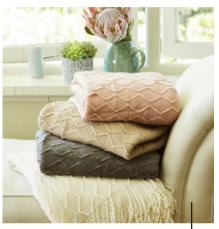

## A SOFT TOUCH

These diamond throws with tassels (120 x 150cm; R325 each) are super soft. Available in four colours

ADDED TEXTURE These micro-fibre quilts (220 x 240cm; R399 each) are available in grey, white and duck egg.