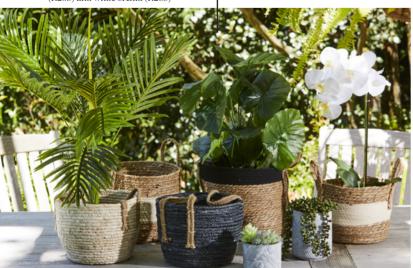

## IN PARTNERSHIP WITH ROOM SERVICE

**Super-soft acrylic throws**, available in rose, stone, charcoal and cream (R325)

**Woven baskets** (from R150 to R295) and **faux plants**: palm (R335), spear leaf (R285) and white orchid (R265)