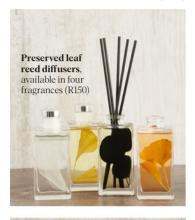

Pattern plates and bowls (from R25 to R105) and tablecloth with stitch detail 140x180cm (R375)

Visit **www.roomservicehomeware.co.za** or call us on 021 933 9824 for more information.