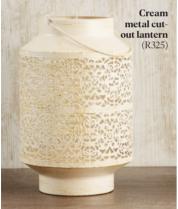

## IN PARTNERSHIP WITH ROOM SERVICE

**Super-soft acrylic throws**, available in rose, stone, charcoal and cream (R325)

**Woven baskets** (from R150 to R295) and **faux plants**: palm (R335), spear leaf (R285) and white orchid (R265)