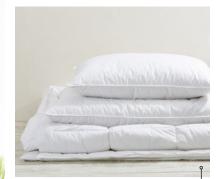

## NATURAL LUXURY

Anyone can get that hotel look at home with affordable, quality bedding and décor from Room Service.

**ON THE INSIDE:** Microfibre duvet (8 tog) inners (single to super king; R550 to R1 012). Pillow inners in standard (R153) and king (R211).