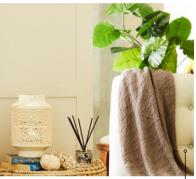

**NATURAL ADDITIONS:** Items like this cream cut-out lantern (R325), super-soft diamond throw (R325) and silver leaf reed diffuser (R185) add interest.

**PERFECT PROTECTORS:** Single to super king quilted mattress protectors (R190 to R288). Quilted pillow protectors in standard (R59) and king (R75).