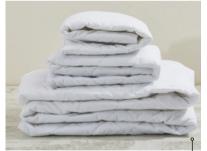

**YEAR-ROUND COMFORT:** All-seasons, 5- and 8-tog microfibre duvet inner (double to super king; R1 095 to R1 705).

**THE BASICS:** 100% cotton 200 thread count Oxford duvet cover set (single to super king; R437 to R825) and fitted sheets (single to super king; R227 to R322).