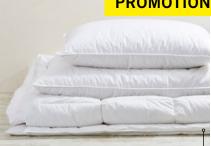

#### ON THE INSIDE

Microfibre duvet inners (8-tog; single to super king) R550 to R1 012; pillow inners in standard (R153) and king (R211)

#### YEAR-ROUND COMFORT

All-seasons microfibre duvet inner (5- and 8-tog; double to super king) R1 095 to R1 705