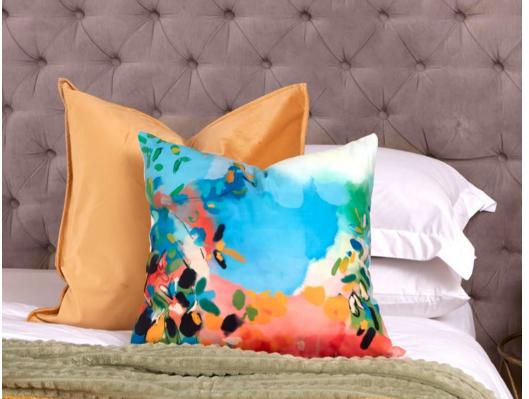

# A LUXE TOUCH FOR LESS

Create a classic hotel feel in your bedroom with affordable quality bedding and sophisticated décor from Room Service.

100% cotton 200 thread count Oxford duvet cover set (single to super king) from R437 to R825; Mustard velvet scatter cover (50 x 50cm; also available in grey, pink and emerald) R155

Sage waffle fleece throw R280 (also available in blue and grey); Supersoft mustard chenille throw (also available in cream and green) R365