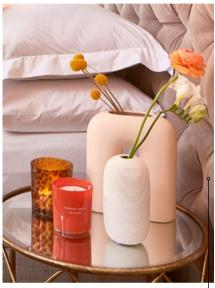

## BEDSIDE DÉCOR

Leopard print Tealight holder R80; N-shaped cream ceramic vase R235; white ribbed ceramic vase R145; orange frosted glass scented candle R165